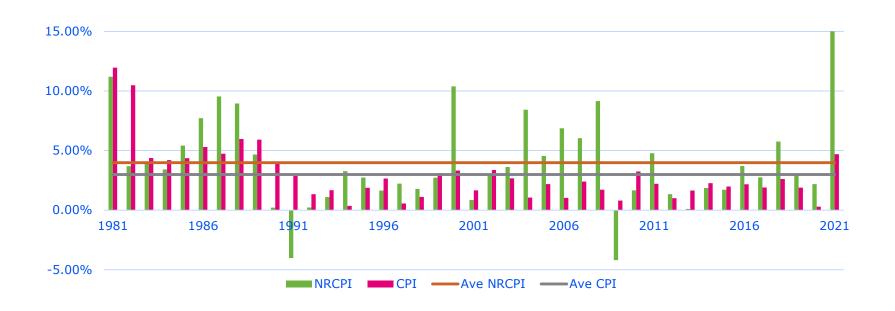

# Strategies for Capital Delivery in a World of Uncertainty

Terry Gayman P. Eng.

November 16, 2022













# What Uncertainty??





# Strategic Plan alignment













# Asset Management

#### \$4.39 Billion in Total

Which is \$31,000 per Guelph resident









# Strategies to Deliver Capital



Capital Program Resource Strategy (CPRS)
Inflation Impact Strategy (IIS)



# **CPRS** - Forecasted impact





#### CPRS - Challenges



Capital spending flat for five years



Currently 22 temporary project (PM) managers delivering capital projects



Budget requirements growing by 150% over 10 years



PM expectations increasing



## CPRS – Strategy and Outcome



Affordability was balanced with urgency



Increase human resources to deliver growing capital plan within already endorsed IR Funding Strategy



Total budget reallocation of \$6.4 million (tax and non-tax) over five years



Extends year of IR sustain