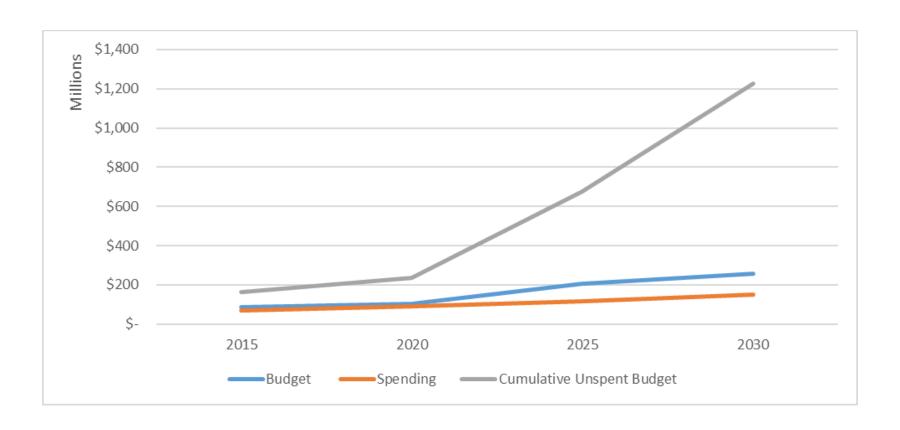

# **CPRS** - Forecasted impact

#### CPRS - Challenges

Capital spending flat for five years

Currently 22 temporary project (PM) managers delivering capital projects

Budget requirements growing by 150% over 10 years

PM expectations increasing