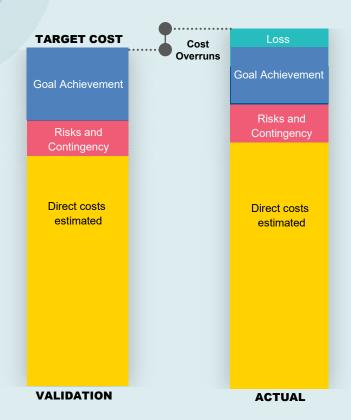

#### **Target Cost Scenario**

#### **SCENARIO 1**

- » Actual cost less than Target Cost
- » All members have the incentive to reduce costs
- Sharing of savings by the whole team as additional profit (Incentive payout)
- » Client can elect to re-invest their savings and improve the project or invest elsewhere

#### **SCENARIO 2**

- » Actual cost exceeds Target Cost
- Goal Achievement contingent on reaching milestones. Not all Goal Achievements maybe realized
- » Basic profit component is eroded

#### **Cost Overruns:**

- All Goal Achievement comp is lost
- Owner pays remaining overrun (with no profit)

Goal Achievemer Loss

#### **TARGET COST**

Goal Achievement

Risks and Contingency

Direct costs estimated

Risks and Contingency

Direct costs estimated

**VALIDATION** 

**ACTUAL** 

#### **SCENARIO 3**

- » Actual costs further exceed Target Cost
- » Direct cost overruns and additional risks reduce the profit component
- » Owner is responsible for remaining overruns after profit is exhausted
- Sound Target Cost management
  & Recovery Plan should avoid this scenario