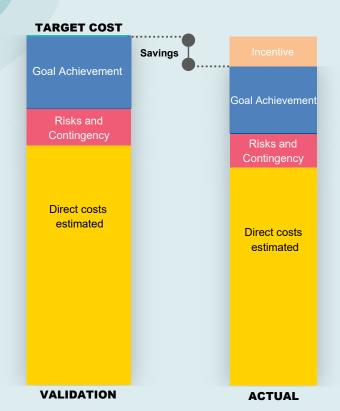

#### **Target Cost Scenario**

#### **SCENARIO 1**

- » Actual cost less than Target Cost
- » All members have the incentive to reduce costs
- Sharing of savings by the whole team as additional profit (Incentive payout)
- » Client can elect to re-invest their savings and improve the project or invest elsewhere

#### **SCENARIO 2**

- » Actual cost exceeds Target Cost
- Goal Achievement contingent on reaching milestones. Not all Goal Achievements maybe realized
- » Basic profit component is eroded

#### **Cost Overruns:**

- All Goal Achievement comp is lost
- Owner pays remaining overrun (with no profit)

Goal Achievemer Loss

#### **TARGET COST**

Goal Achievement

Risks and Contingency

Direct costs estimated

Risks and Contingency

Direct costs estimated

**VALIDATION** 

**ACTUAL** 

#### **SCENARIO 3**

- » Actual costs further exceed Target Cost
- » Direct cost overruns and additional risks reduce the profit component
- » Owner is responsible for remaining overruns after profit is exhausted
- Sound Target Cost management
  & Recovery Plan should avoid this scenario